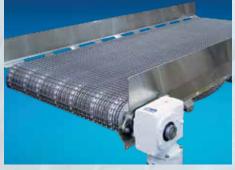

#### **WIRE MESH**

- Sprocket/positively driven
- Withstands extreme temperatures
- Maximizes air flow through belt
- Great for battering, breading, glazing, coating, cooling, drying, and washing