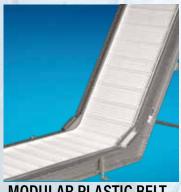

#### **MODULAR PLASTIC**

- Sprocket/positively driven
- Strong, low maintenance
- Flat top, flights, sideguards
- Offers versatility in filling, washing, rinsing, inspecting, or packaging applications