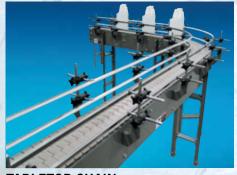

### **BELT CONVEYORS**

Triton Innovation, LLC provides high quality belt conveyors designed to meet the needs of the Food & Beverage industries. Choose from standard predefined packages developed for Wipedown, Washdown, or Hygienic Series requirements, or customize a solution that best suits your specific application.

- Stainless Steel construction for washdown environments and hygienic designs for food contact applications
- Belt types: Fabric, homogeneous, modular plastic, wire mesh, and tabletop chain
- Belt driving methods: Pulley/friction driven or sprocket/positively driven
- FDA belting materials: PVC, Polyurethane, Polyethylene, Urethane, Silicone, Nitrile, and more
- Conveyor configurations: Horizontal, incline/decline, curve, "C-Style", or "Z-Style"

# **CONVEYOR CONFIGURATIONS**

INCLINE/DECLINE

"C-STYLE" LOWER INFEED

"C-STYLE" UPPER NOSEOVER

"Z-STYLE"