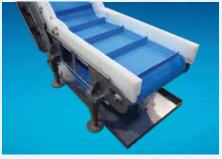

## **OPTIONS**

- Ceiling Hangers
- · Sideguides: Stainless Steel, Solid UHMW, Lined, or Skirted
- Infeed Guides/Discharge Chutes
- Belt Wipers/Scrapers
- Top Covers: Stainless Steel, Lexan, Bolt-On, Hinged, Lift Off, Tented, or Flat
- Drip Pans/Bottom Covers
- Start/Stop, E-Stop Controls

**UHMW LINED SIDEGUIDE** 

**DRIP TRAY** 

**CATCH PANS** 