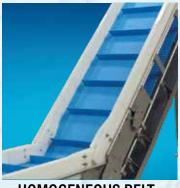

#### **HOMOGENEOUS**

- Sprocket/positively driven
- Ideal for dry, wet, and oily substances
- Easy to clean
- Light weight
- Flat top, flights, synchronized sidewalls