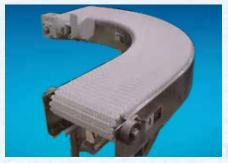

#### **MODULAR PLASTIC**

- Sprocket/positively driven
- Strong, low maintenance
- Flat top, flights, sideguards
- Offers versatility in filling, washing, rinsing, inspecting, or packaging applications

# **CONVEYOR CONFIGURATIONS**

INCLINE/DECLINE

"C-STYLE" LOWER INFEED

"C-STYLE" UPPER NOSEOVER

"Z-STYLE"