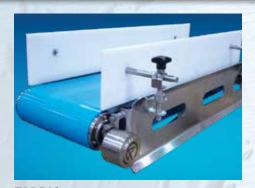

## **OPTIONS**

- Ceiling Hangers
- · Sideguides: Stainless Steel, Solid UHMW, Lined, or Skirted
- Infeed Guides/Discharge Chutes
- Belt Wipers/Scrapers
- Top Covers: Stainless Steel, Lexan, Bolt-On, Hinged, Lift Off, Tented, or Flat
- Drip Pans/Bottom Covers
- Start/Stop, E-Stop Controls

**TOP COVERS** 

**TUBULAR LEGS** 

**CASTERS** 

**BELT WIPER** 

**CONTROLS** 

**DISCHARGE CHUTE** 

**INFEED GUIDES** 

SKIRTED SIDEGUIDE