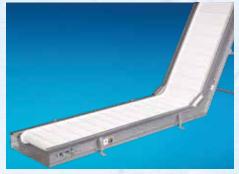

# **CONVEYOR CONFIGURATIONS**

INCLINE/DECLINE

"C-STYLE" LOWER INFEED

"C-STYLE" UPPER NOSEOVER

"Z-STYLE"