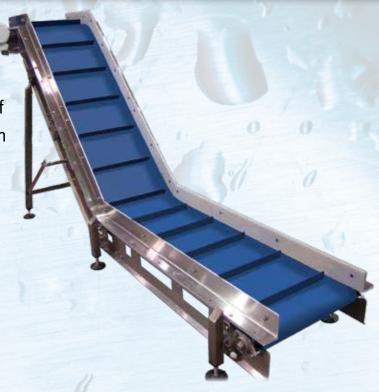

### **BELT CONVEYORS**

Triton Innovation, LLC provides high quality belt conveyors designed to meet the needs of the Food & Beverage industries. Choose from standard predefined packages developed for Wipedown, Washdown, or Hygienic Series requirements, or customize a solution that best suits your specific application.

- Stainless Steel construction for washdown environments and hygienic designs for food contact applications
- Belt types: Fabric, homogeneous, modular plastic, wire mesh, and tabletop chain
- Belt driving methods: Pulley/friction driven or sprocket/positively driven
- FDA belting materials: PVC, Polyurethane, Polyethylene, Urethane, Silicone, Nitrile, and more
- Conveyor configurations: Horizontal, incline/decline, curve, "C-Style", or "Z-Style"

# **CONVEYOR CONFIGURATIONS**

INCLINE/DECLINE

"C-STYLE" LOWER INFEED

"C-STYLE" UPPER NOSEOVER

"Z-STYLE"