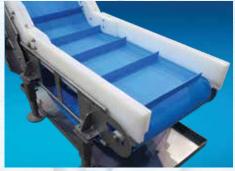

## **OPTIONS**

- Ceiling Hangers
- · Sideguides: Stainless Steel, Solid UHMW, Lined, or Skirted
- Infeed Guides/Discharge Chutes
- Belt Wipers/Scrapers
- Top Covers: Stainless Steel, Lexan, Bolt-On, Hinged, Lift Off, Tented, or Flat
- Drip Pans/Bottom Covers
- Start/Stop, E-Stop Controls

**UHMW LINED SIDEGUIDE** 

**DRIP TRAY** 

**CATCH PANS** 