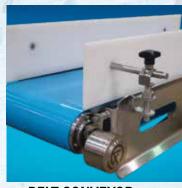

- Stainless Steel construction for washdown environments and hygienic designs for food contact applications
- Belt types: Fabric, homogeneous, modular plastic, wire mesh, and tabletop chain
- Belt driving methods: Pulley/friction driven or sprocket/positively driven
- FDA belting materials: PVC, Polyurethane, Polyethylene, Urethane, Silicone, Nitrile, and more
- Conveyor configurations: Horizontal, incline/decline, curve, "C-Style", or "Z-Style"

### STANDARD FEATURES

- Wipedown Series for Dry Cleanup Carbon Steel Materials, Industrial Designs, Stainless Steel Pulleys & Rollers, FDA Powder Coated Frame/Legs, FDA Belting, FDA-H1 Lubricants, Non-Washdown Drive, NEMA-1 Electrical/Control Items
- Washdown Series for Wet Cleanup Stainless Steel Materials, Washdown Designs, Stainless Steel Pulleys & Rollers, FDA Belting, FDA-H1 Lubricants, Washdown Drive, NEMA-4X Electrical/Control Items
- Hygienic Series for Sanitary Cleanup Stainless Steel Materials, Hygienic Open/Cleanable Designs, Stainless Steel Pulleys & Rollers, FDA Belting, FDA-H1 Lubricants, Stainless Steel Drive, NEMA-4X Electrical/Control Items