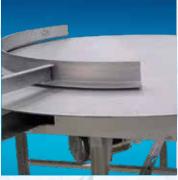

# **CONVEYOR CONFIGURATIONS**

INCLINE/DECLINE

"C-STYLE" LOWER INFEED

"C-STYLE" UPPER NOSEOVER

"Z-STYLE"