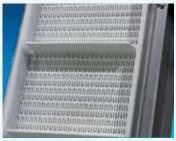

#### **WIRE MESH**

- Sprocket/positively driven
- Withstands extreme temperatures
- Maximizes air flow through belt
- Great for battering, breading, glazing, coating, cooling, drying, and washing