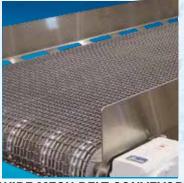

#### **WIRE MESH**

- Sprocket/positively driven
- Withstands extreme temperatures
- Maximizes air flow through belt
- Great for battering, breading, glazing, coating, cooling, drying, and washing