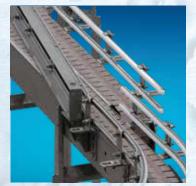

# **CONVEYOR CONFIGURATIONS**

INCLINE/DECLINE

"C-STYLE" LOWER INFEED

"C-STYLE" UPPER NOSEOVER

"Z-STYLE"